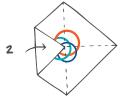

## MINDFUL

Lay the chatterbox flat with the youth focus logo facing up

Fold each corner into the centrepoint on the paper to form a square

Flip the square over and fold each corner into the centre point

Fold the chatterbox in half