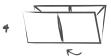

## MINDFUL

Lay the chatterbox flat with the youth focus logo facing up

Fold each corner into the centrepoint on the paper to form a square

Flip the square over and fold each corner into the centre point

Fold the chatterbox in half